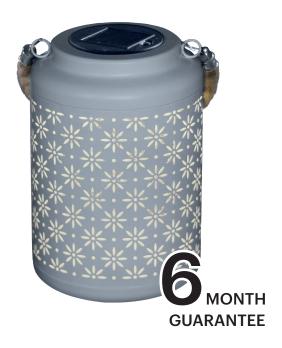

## **PRODUCT DETAILS**

| Color Mode          | Single Color               |
|---------------------|----------------------------|
| Material            | Plastic + Metal            |
| Shape               | Lantern                    |
| Wattage reference   | -                          |
| Lumen Output        | -                          |
| Dimmable            | No                         |
| Battery replaceable | Yes                        |
| Power source        | Powered by the Sun         |
| Battery included    | 1x 1,2V Ni-MH Rechargeable |
|                     | 300mAh AA battery          |
| Modes               | On/Off                     |
| Wire                | Not required               |
| Included            | -                          |
| Dimensions          | D17x26cm                   |
| Lifetime            | 6-8h                       |
| Worktime            | 60.000h                    |
| IP                  | IP44                       |

## **PRODUCT IDENTIFYING**

2800-3200K

ML-LT005W

EAN (product): 5999574563460 EAN (carton): 5999574563477