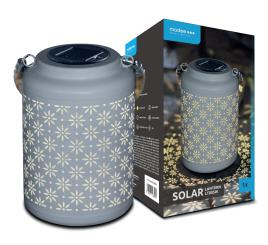

## **PRODUCT DETAILS**

| Color Mode          | Single Color               |
|---------------------|----------------------------|
| Material            | Plastic + Metal            |
| Shape               | Lantern                    |
| Wattage reference   | -                          |
| Lumen Output        | -                          |
| Dimmable            | No                         |
| Battery replaceable | Yes                        |
| Power source        | Powered by the Sun         |
| Battery included    | 1x 1,2V Ni-MH Rechargeable |
|                     | 300mAh AA battery          |
| Modes               | On/Off                     |
| Wire                | Not required               |
| Included            | -                          |
| Dimensions          | D17x26cm                   |
| Lifetime            | 6-8h                       |
| Worktime            | 60.000h                    |
| IP                  | IP44                       |

## **PACKAGING DETAILS**

| Packaging type     | color box     |
|--------------------|---------------|
| Quantity/packaging | 1 pc          |
| Size/packaging     | 160x160x260mm |
| Quantity/carton    | 4 pcs         |
| Size/carton        | 337x337x280mm |
|                    |               |

## **PRODUCT IDENTIFYING**

2800-3200K

ML-LT005W

EAN (product): 5999574563460 EAN (carton): 5999574563477